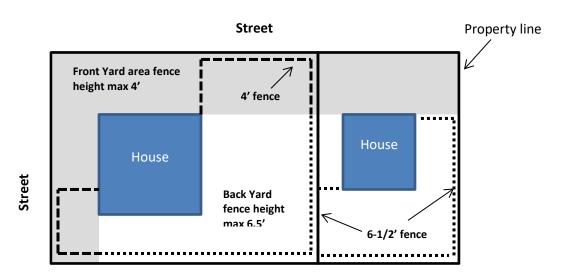

DATE: \_

| ZONE DISTRICT                                                                                                                                                                                                                                                                                                                                                |                                                             | R-1(1)   | R-2(1)                 | R-2A(1) | R-4 <sub>(1)</sub> | MH(1)            | C-1 <sub>(2)</sub> | C-2 <sub>(2)</sub> | I-L(1,2)               | I-2 <sub>(2)</sub> | Α    | R-S(1) |  |
|--------------------------------------------------------------------------------------------------------------------------------------------------------------------------------------------------------------------------------------------------------------------------------------------------------------------------------------------------------------|-------------------------------------------------------------|----------|------------------------|---------|--------------------|------------------|--------------------|--------------------|------------------------|--------------------|------|--------|--|
| MAXIMUM FENCE<br>HEIGHT FOR FRONT                                                                                                                                                                                                                                                                                                                            |                                                             | 4 ft     | 4 ft                   | 4 ft    | 4 ft               | 4 ft             | NONE               | NONE               | 6.5 ft                 | NONE               | NONE | 4 ft   |  |
| MAXIUM FENCE<br>HEIGHT                                                                                                                                                                                                                                                                                                                                       |                                                             | 6.5 ft   | 6.5 ft                 | 6.5 ft  | 6.5 ft             | 6.5 ft           | NONE               | NONE               | 6.5 ft                 | NONE               | NONE | 6.5 ft |  |
| <ol> <li>For corner lots, no fence, wall, retaining wall, or obstructing foliage shall be allowed within 20 feet of the intersecting property line, or on curbed property lines, the projected point of intersection of the two property lines extended.</li> <li>Commercial and Industrial districts require all outdoor storage to be screened.</li> </ol> |                                                             |          |                        |         |                    |                  |                    |                    |                        |                    |      |        |  |
|                                                                                                                                                                                                                                                                                                                                                              | PROPERTY OWNER NAME                                         |          |                        |         |                    |                  |                    |                    |                        |                    |      |        |  |
| OWNER                                                                                                                                                                                                                                                                                                                                                        | MAILING ADDRESS                                             |          |                        |         |                    |                  |                    |                    |                        |                    |      |        |  |
|                                                                                                                                                                                                                                                                                                                                                              | PHONE EMAIL                                                 |          |                        |         |                    |                  |                    |                    |                        |                    |      |        |  |
| LESSEE                                                                                                                                                                                                                                                                                                                                                       | BUSINESS / RENTER (IF DIFFERENT THAN PROPERTY OWNER)        |          |                        |         |                    |                  |                    |                    |                        |                    |      |        |  |
|                                                                                                                                                                                                                                                                                                                                                              | MAILING ADDRESS                                             |          |                        |         |                    |                  |                    |                    |                        |                    |      |        |  |
|                                                                                                                                                                                                                                                                                                                                                              | PHONE EMAIL                                                 |          |                        |         |                    |                  |                    |                    |                        |                    |      |        |  |
| AGENT                                                                                                                                                                                                                                                                                                                                                        | BUSINESS / RENTER (IF DIFFERENT THAN PROPERTY OWNER)        |          |                        |         |                    |                  |                    |                    |                        |                    |      |        |  |
|                                                                                                                                                                                                                                                                                                                                                              | MAILING ADDRESS                                             |          |                        |         |                    |                  |                    |                    |                        |                    |      |        |  |
|                                                                                                                                                                                                                                                                                                                                                              | PHONE                                                       |          |                        |         |                    | EMAIL            |                    |                    |                        |                    |      |        |  |
| LEGAL                                                                                                                                                                                                                                                                                                                                                        | LOT                                                         | OT BLOCK |                        |         |                    |                  | ADDITION           |                    |                        |                    |      |        |  |
|                                                                                                                                                                                                                                                                                                                                                              | LOT SIZE / AREA                                             |          |                        |         |                    | STREET ADDRESS   |                    |                    |                        |                    |      |        |  |
|                                                                                                                                                                                                                                                                                                                                                              | ZONE PIDN                                                   |          |                        |         |                    |                  |                    |                    |                        |                    |      |        |  |
|                                                                                                                                                                                                                                                                                                                                                              | CORNER LOT: DO SES (IF YES, REFER TO NOTE 1 IN TABLE ABOVE) |          |                        |         |                    |                  |                    |                    |                        |                    |      |        |  |
| PROJECT<br>DETAILS                                                                                                                                                                                                                                                                                                                                           | TYPE OF                                                     | _        | □ BUCK RA<br>□ PRIVACY | _       | DAR<br>LIT RAIL    | □ CHAI<br>□ WIRE |                    | □ IRON □ OTHER:    | □ PICK                 |                    |      | _      |  |
|                                                                                                                                                                                                                                                                                                                                                              | WALL / RETAINING WALL:                                      |          |                        |         | ONE<br>OCKS        | □ CONO           | CRETE<br>ROAD TIES |                    | ABAIN BASKETS<br>THER: |                    |      |        |  |
|                                                                                                                                                                                                                                                                                                                                                              | FENCE LOCATION AND DESCRIPTION:                             |          |                        |         |                    |                  |                    |                    |                        |                    |      |        |  |
|                                                                                                                                                                                                                                                                                                                                                              | FENCE HI                                                    | EIGHT:   |                        | FEN     | ENCE LENGTH:       |                  |                    |                    |                        |                    |      |        |  |
| I hereby acknowledge that I have read this application and stated that the information contained herein is accurate to the best of my knowledge and agree to comply with all Town ordinances and state laws regulating building construction. By signing below, the applicant certifies that they are authorized by the owner to act as their agent.         |                                                             |          |                        |         |                    |                  |                    |                    |                        |                    |      |        |  |
| Applicant Signature                                                                                                                                                                                                                                                                                                                                          |                                                             |          |                        |         | Date               |                  |                    |                    |                        |                    |      |        |  |
| FOR OFFICIAL USE ONLY                                                                                                                                                                                                                                                                                                                                        |                                                             |          |                        |         |                    |                  |                    |                    |                        |                    |      |        |  |

# **FENCE HEIGHTS**