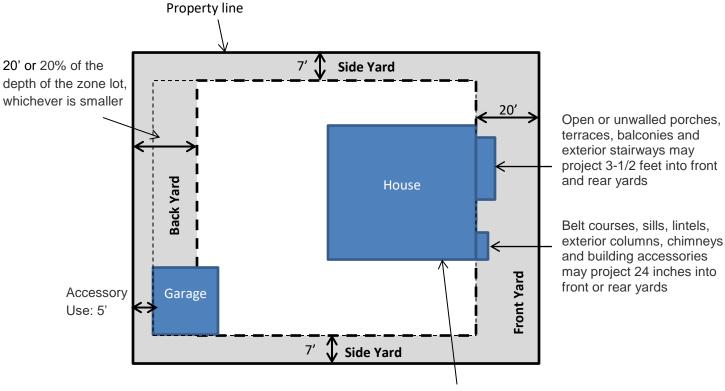

# RESIDENTIAL SETBACKS (R-1,R-2, R-3, and R-4)

Cornices, overhangs, eaves and gutters may project two feet into all yards.

#### Alleys

Where the lot or zone lot abuts an alleyway in the rear or side, the minimum rear and side yards shall be four feet for structures containing permitted uses and three feet for structures containing accessory uses only.

### Corner Lot

Consists of two front setbacks, each of 20'